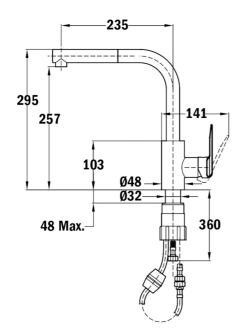

## **DIMENSIONS**

Product height (mm): 295 Product width (mm): Product depth (mm): Product length (mm): Net weight (Kg): 1,65

3/8" certified flexible inlet pipes