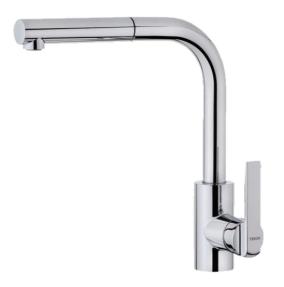

## **FEATURES**

High spout pull-out kitchen tap
Swivel spout
Anti-scale aerator
Pull-out 1 function: normal
Extra resistant flexible hose
35 mm cartridge
Cartridge with ceramic discs of high resistance
Highly precise temperature control
Greater handling sensitivity with smoother movements
Easy-Quick fixation system