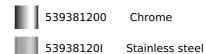

Swivel

spout



Anti-scale aerator

Pull Out Shower

Resistance

Easy installation



## REFERENCE

REF: 539381200 EAN: 8413509220060

## **FEATURES**

High spout pull-out kitchen tap
Swivel spout
Anti-scale aerator
Pull-out 1 function: normal
Extra resistant flexible hose
35 mm cartridge
Cartridge with ceramic discs of high resistance
Highly precise temperature control
Greater handling sensitivity with smoother movements
Easy-Quick fixation system

## **DIMENSIONS**

Product height (mm): 295 Product width (mm): Product depth (mm): Product length (mm): Net weight (Kg): 1,65

3/8" certified flexible inlet pipes

## **COLOURS**