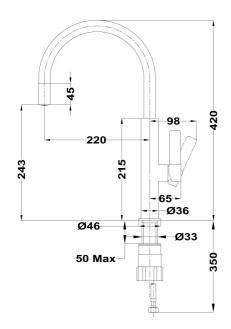

# DIMENSIONS

Product height (mm): Product width (mm): Product depth (mm): **Product length (mm):** Net weight (Kg): 0,95