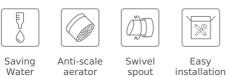

## **FEATURES**

High spout kitchen tap Swivel spout Anti-scale aerator Cartridge with ceramic discs of high resistance Highly precise temperature control Greater handling sensitivity with smoother movements Easy-Quick fixation system 3/8" - 1/2" flexible inlet pipes