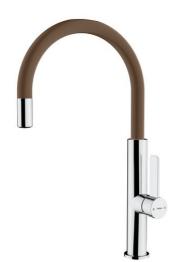

## **FEATURES**

High spout kitchen tap Swivel spout Anti-scale aerator Cartridge with ceramic discs of high resistance Highly precise temperature control Greater handling sensitivity with smoother movements Easy-Quick fixation system 3/8" - 1/2" flexible inlet pipes

## **COLOURS**

| 116030048 | London brick brown |
|-----------|--------------------|
| 116030047 | Stone grey         |
| 116030047 | Chrome titanium    |
| 116030047 | Chrome brass       |
| 116030047 | Black chrome       |
| 116030047 | Chrome white       |
| 116030047 | Chrome             |
| 116030047 | Steam grey         |