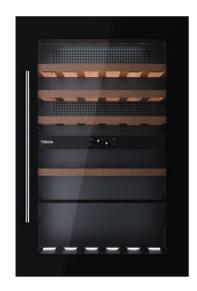

# MAESTRO Sommelier RVI 20046 GBK

Built-in wine cooler with capacity for 44 bottles

Motor Inverter

LED

# **FEATURES**

Built-in/Free standing Wine Cooler

Inner control display

Electronic adjustable thermostat

Capacity: 44 bottles

Front and back adjustable feet

LED Illumination Reversible doors Climate class: N/ST

Total capacity (Gross/net): 150 / 134 litres

# **COLOURS**

113600011 Black Glass