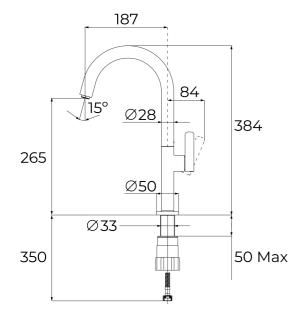

Cartridge diameter: 28 mm Spout diameter: 28 mm

Highly precise temperature control

Greater handling sensitivity with smoother movements

Easy-Quick fixation system 1/2" flexible inlet pipes

## **DIMENSIONS**

Product height (mm): 384 Product width (mm): Product depth (mm): Product length (mm): Net weight (Kg): 1,08