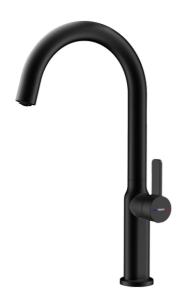

# Single lever kitchen tap with oval body

Anti-Scale Aerator

Swivel Spout

Easy\_Quick

#### **FEATURES**

Oval Series High spout kitchen tap Slim elegant design Swivel spout 360°

Anti-scale aerator with coin slot (no tools required)

Waterflow limited to 5 l/min

Cartridge with ceramic discs of high resistance

### **COLOURS**

116030065 Black