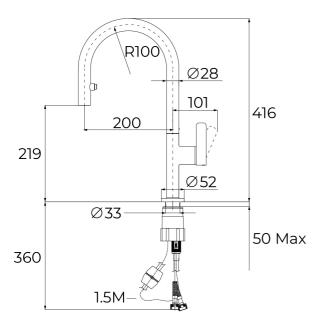

## DIMENSIONS

Product height (mm): 416 Product width (mm): Product depth (mm): **Product length (mm):** Net weight (Kg): 1,84