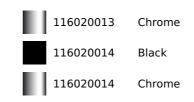

Resistance Shower

Easy installation

Swivel

spout



## REFERENCE

REF: 116020013

EAN: 8434778027228

# **FEATURES**

**Oval Series** High spout kitchen tap with hidden pull-out Slim elegant design Swivel spout 360° Anti-scale aerator Pull-out 2 functions: normal & shower spray Waterflow limited to 7,5 l/min (normal) - 7,1 l/min (shower) Extra resistant flexible hose with swivel joint and quick connector Cartridge with ceramic discs of high resistance Cartridge diameter: 35 mm Spout diameter: 28 mm Highly precise temperature control Greater handling sensitivity with smoother movements Easy-Quick fixation system 3/8" flexible inlet pipes

## DIMENSIONS

Product height (mm): 416 Product width (mm): Product depth (mm): **Product length (mm):** Net weight (Kg): 1,84

### **COLOURS**