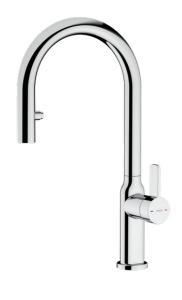

#### **OVAL 9382**

Single lever kitchen tap with hidden pull-out, oval body and 3/8" flexible inlet pipes

Anti-scale

aerator

Resistance Shower

Easy installation

Swivel

spout

# **FEATURES**

**Oval Series** High spout kitchen tap with hidden pull-out Slim elegant design Swivel spout 360° Anti-scale aerator Pull-out 2 functions: normal & shower spray Waterflow limited to 7,5 l/min (normal) - 7,1 l/min (shower) Extra resistant flexible hose with swivel joint and quick connector Cartridge with ceramic discs of high resistance Cartridge diameter: 35 mm Spout diameter: 28 mm Highly precise temperature control Greater handling sensitivity with smoother movements Easy-Quick fixation system 3/8" flexible inlet pipes