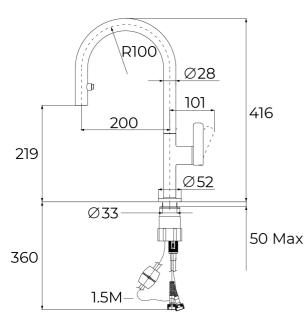

### DIMENSIONS

Product height (mm): 416 Product width (mm): Product depth (mm): **Product length (mm):** Net weight (Kg): 1,84

# **FEATURES**

**Oval Series** High spout kitchen tap with hidden pull-out Slim elegant design Swivel spout 360° Anti-scale aerator Pull-out 2 functions: normal & shower spray Waterflow limited to 7,5 l/min (normal) - 7,1 l/min (shower) Extra resistant flexible hose with swivel joint and quick connector Cartridge with ceramic discs of high resistance Cartridge diameter: 35 mm Spout diameter: 28 mm Highly precise temperature control Greater handling sensitivity with smoother movements Easy-Quick fixation system 1/2" flexible inlet pipes