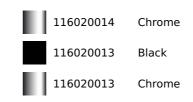

ut Shower

Resistance

Swivel

spout

Easy

installation



# REFERENCE

REF: 116020014

EAN: 8434778027235

# **FEATURES**

**Oval Series** High spout kitchen tap with hidden pull-out Slim elegant design Swivel spout 360° Anti-scale aerator Pull-out 2 functions: normal & shower spray Waterflow limited to 7,5 l/min (normal) - 7,1 l/min (shower) Extra resistant flexible hose with swivel joint and quick connector Cartridge with ceramic discs of high resistance Cartridge diameter: 35 mm Spout diameter: 28 mm Highly precise temperature control Greater handling sensitivity with smoother movements Easy-Quick fixation system 1/2" flexible inlet pipes

### DIMENSIONS

Product height (mm): 416 Product width (mm): Product depth (mm): **Product length (mm):** Net weight (Kg): 1,84

#### **COLOURS**