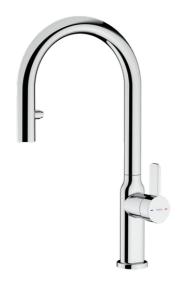

#### **OVAL 9382**

Single lever kitchen tap with hidden pull-out, oval body and 1/2" flexible inlet pipes

Anti-scale

aerator

Pull Out Shower

Resistance

Swivel

spout

# **FEATURES**

**Oval Series** High spout kitchen tap with hidden pull-out Slim elegant design Swivel spout 360° Anti-scale aerator Pull-out 2 functions: normal & shower spray Waterflow limited to 7,5 l/min (normal) - 7,1 l/min (shower) Extra resistant flexible hose with swivel joint and quick connector Cartridge with ceramic discs of high resistance Cartridge diameter: 35 mm Spout diameter: 28 mm Highly precise temperature control Greater handling sensitivity with smoother movements Easy-Quick fixation system 1/2" flexible inlet pipes