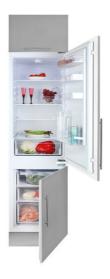

# **CI3 330 NF EU** No Frost Built-in Combi Refrigerator 177,5 cm 2 doors with automatic defrost

Motor Inverter

Easy 90

Fresh Box

LED

**DESCRIPTION** 

No Frost Built-in Combi Refrigerator 177,5 cm 2 doors with automatic defrost

### **FEATURES**

Built-in bottom freezer refrigerator No Frost in freezer Manual adjustable thermostat FreshBox drawer 3 safety glass shelves Front adjustable feet LED Illumination Reversible doors

Climate class: SN/ST

Total capacity (gross/net): 275 / 262 litres Bottle rack and ice cube tray included

 $\textbf{Multipurpose compartment:} \ \texttt{NO}$ 

Ice cubes tray: 1

**Bottle rack type:** CHROMED **Adjustable Feet Back:** Yes **Adjustable feet front:** Yes **Number of shelves:** 3

Refrigerator adjustable shelves: Yes

Vegetable drawers: 1