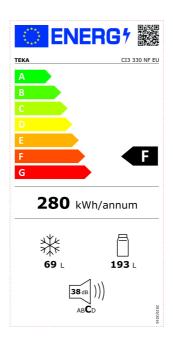

Freezer classification: 4
Freezing capacity: 4

Annual Consumption (kWh/year): 280

Temperature Rise Time (h): 13 Climate class: SN/ST

Noise level (dB): 38

Certificates: CB; CE; TUV; VDE

**POWER SUPPLY** 

Frequency (Hz): 50 Power rate (V): 220-240 Power rate (W): 115 Defrost element power (W): 120 Energy consumption (kw/day): 0,785

## **ENERGY LABEL**