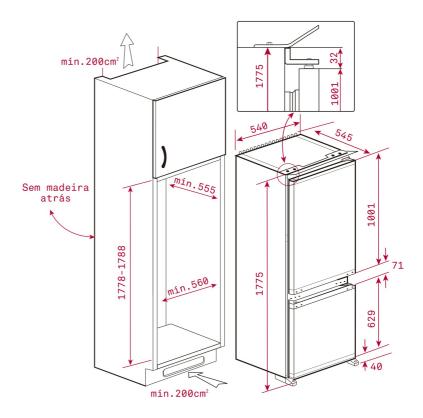

## **DIMENSIONS**

Product height (mm): 1775 Product width (mm): 540 Product depth (mm): 545 Product length (mm): Net weight (Kg): 57,5

### **TECHNICAL DETAILS**

FITTING MEASURES

Built-in niche (cm): 178

**PRODUCT SHEET** 

Cooling system: Defrost/No Frost
No Frost in freezer compartment: Yes
Total gross capacity (litres): 275

Refrigerator compartment capacity (litres): 193 Chilling Compartment Capacity (litres): NO Freezer compartment capacity (litres): 69