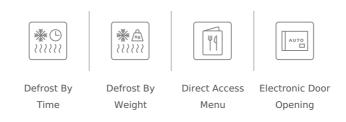

## FEATURES

Built-in Microwave + Grill 3 cooking functions 8 direct access menus 2 memories 5 power levels, 1450 W Grill power: 1000 W Defrost by time and weight Touch control display with minute minder Double glazed door with right opening Electronic door opening Children safety lock Automatic disconnection when open door Incandescent inner light Quick start Capacity (gross/net): 25 / 23.6 litres Stainless steel cavity