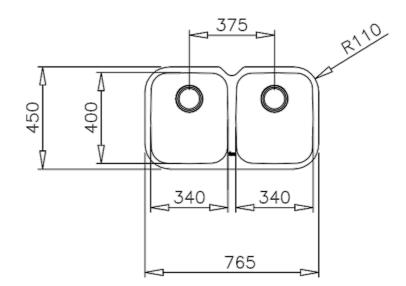

## DIMENSIONS

Product height (mm): Product width (mm): 450 Product depth (mm): 200 Product length (mm): 765 Net weight (Kg): 5,5

## **TECHNICAL DETAILS**

| MAIN BOWL      | Main Bowl Length (mm): 340<br>Main Bowl Width (mm): 400<br>Main Bowl Depth (mm): 200                                                                 |
|----------------|------------------------------------------------------------------------------------------------------------------------------------------------------|
| OTHER FEATURES | Material: Stainless Steel<br>Type of installation: Undermount<br>Valve hole type: 3½"<br>Overflow hole: Round<br>Sink Bowl / Top thickness (mm): 1,0 |
| OTHERS         | Base unit (cm): 80                                                                                                                                   |
| SECONDARY BOWL | Secondary Bowl Length (mm): 340<br>Secondary Bowl Width (mm): 400<br>Secondary Bowl Depth (mm): 200                                                  |