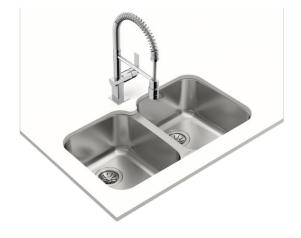

200mm depth

```
warranty
```

DESCRIPTION

**TEKA** 

LIFE STYLE

COLOURS

REFERENCE

Undermount stainless steel sink with two bowls

## FEATURES

Space Series Stainless steel sink Two bowls Undermount installation 3½" manual basket waste with overflow 200 mm deep bowls 80 cm base unit

## **TEKA** BE 2B 765