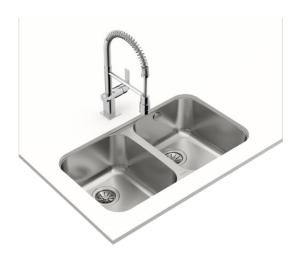

## BE 2B 780 Undermount stainless steel sink

200mm depth

Antibacterial

Lifetime warranty

**DESCRIPTION** Undermount stainless steel sink

LIFE STYLE Total

**COLOURS** 

**REFERENCE** REF. 10125026 EAN. 8421152031278

## **FEATURES**

Space Series
Stainless steel sink
Two bowls
Undermount installation
3½" manual basket waste with overflow
200 mm deep bowls
90 cm base unit