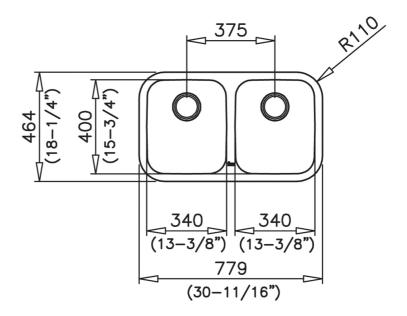

## **DIMENSIONS**

Product height (mm): Product width (mm): 464 Product depth (mm): 200 Product length (mm): 779 Net weight (Kg): 5,52

## **TECHNICAL DETAILS**

MAIN BOWL

Main Bowl Length (mm): 340 Main Bowl Width (mm): 400 Main Bowl Depth (mm): 200

**OTHER FEATURES** 

Material: Stainless Steel

Type of installation: Undermount

Valve hole type: 3½" Overflow hole: Round

Sink Bowl / Top thickness (mm): 1,0

**OTHERS** 

Base unit (cm): 90

**SECONDARY BOWL** 

Secondary Bowl Length (mm): 340 Secondary Bowl Width (mm): 400 Secondary Bowl Depth (mm): 200 SINK LAY OUT

Number of bowls: 2