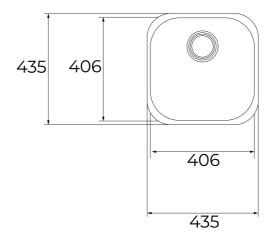

## **DIMENSIONS**

Product height (mm): Product width (mm): 435 Product depth (mm): 250 Product length (mm): 435 Net weight (Kg): 2,94

## **TECHNICAL DETAILS**

MAIN BOWL Main Bowl Length (mm): 406
Main Bowl Width (mm): 406

Main Bowl Depth (mm): 250

OTHER FEATURES Material: Stainless Steel

Type of installation: Undermount

Valve hole type: 3½"
Overflow hole: Round