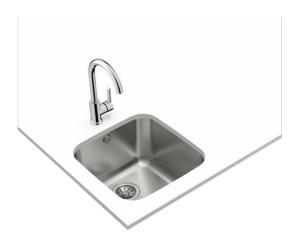

## BE 40.40.25 1B Undermount Stainles Steel sink

Antibacterial

Lifetime warranty

**DESCRIPTION** Undermount Stainles Steel sink

LIFE STYLE Total

**COLOURS** 

**REFERENCE** REF. 10125021 EAN. 8421152031162

## **FEATURES**

Stainless steel sink
One bowl
Undermount installation
3½" manual basket waste with overflow
250 mm deep bowl
50 cm base unit