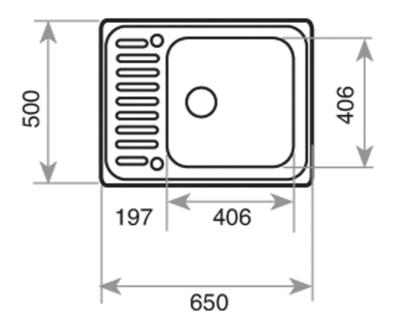

## **DIMENSIONS**

Product height (mm): Product width (mm): 500 Product depth (mm): 180 Product length (mm): 650 Net weight (Kg): 3,54

## **TECHNICAL DETAILS**

MAIN BOWL Main Bowl Length (mm): 406
Main Bowl Width (mm): 406

Main Bowl Depth (mm): 180

OTHER FEATURES

Material: Stainless Steel

Type of installation: Inset

Valve hole type: 3½"

Overflow hole: Round