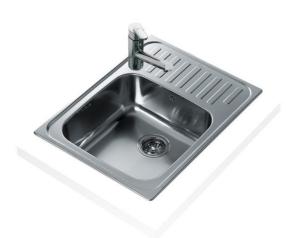

## Classic 1B 1/2D 650 Inset stainless steel sink with one bowl

Antibacterial

Lifetime warranty

**DESCRIPTION** Inset stainless steel sink with one bowl

LIFE STYLE Total

**COLOURS** 

**REFERENCE** REF. 10119059 EAN. 8421152030677

## **FEATURES**

Classic Series
Stainless steel sink
One bowl and half drainer
Inset installation
3½" manual basket waste
180 mm deep bowl
45 cm base unit