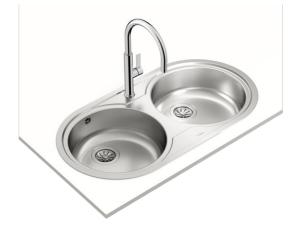

Antibacterial

Lifetime warranty

DESCRIPTION

Inset stainless steel sink with two bowls

Total

COLOURS

LIFE STYLE

REFERENCE

## FEATURES

Sphera Series Stainless steel sink Two bowls Inset installation 3½" manual basket waste 150 mm deep bowls 90 cm base unit

## TEKA Duetta 2B