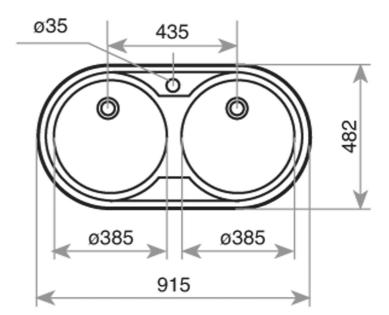

## DIMENSIONS

Product height (mm): Product width (mm): 482 Product depth (mm): 150 Product length (mm): 915 Net weight (Kg): 4,2

## **TECHNICAL DETAILS**

| MAIN BOWL      | Main Bowl Length (mm): Ø385<br>Main Bowl Width (mm): Ø385<br>Main Bowl Depth (mm): 150                                                          |
|----------------|-------------------------------------------------------------------------------------------------------------------------------------------------|
| OTHER FEATURES | Material: Stainless Steel<br>Type of installation: Inset<br>Valve hole type: 3½"<br>Overflow hole: Round<br>Sink Bowl / Top thickness (mm): 1,0 |
| OTHERS         | Base unit (cm): 90                                                                                                                              |
| SECONDARY BOWL | Secondary Bowl Length (mm): Ø385<br>Secondary Bowl Width (mm): Ø385<br>Secondary Bowl Depth (mm): 150                                           |