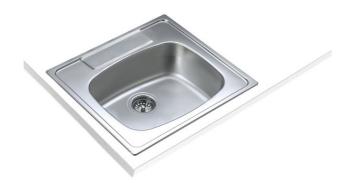

Antibacterial

Lifetime warranty

DESCRIPTION

Inset stainless steel sink One bowl

Total

COLOURS

LIFE STYLE

REFERENCE

## FEATURES

Diverse Series Stainless steel sink One bowl Inset installation 3½" manual waste without overflow 165 mm deep bowl 60 cm base unit ТЕКА