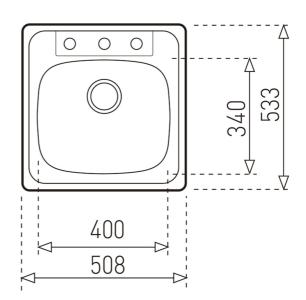

## DIMENSIONS

Product height (mm): Product width (mm): 533 Product depth (mm): 165 Product length (mm): 508 Net weight (Kg): 12,8

## **TECHNICAL DETAILS**

| MAIN BOWL      | Main Bowl Length (mm): 400<br>Main Bowl Width (mm): 340<br>Main Bowl Depth (mm): 165                                                           |
|----------------|------------------------------------------------------------------------------------------------------------------------------------------------|
| OTHER FEATURES | Material: Stainless Steel<br>Type of installation: Inset<br>Number of tap holes: 1<br>Overflow hole: No<br>Sink Bowl / Top thickness (mm): 0,6 |
| SINK LAY OUT   | Number of bowls: 1<br>Number of drainers: 0                                                                                                    |