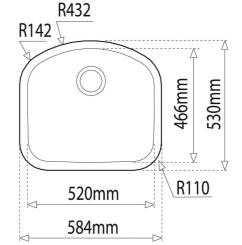

## **DIMENSIONS**

Product height (mm): Product width (mm): 530 Product depth (mm): 250 Product length (mm): 584 Net weight (Kg): 4,24

## **TECHNICAL DETAILS**

MAIN BOWL Main Bowl Length (mm): 520
Main Bowl Width (mm): 466

Main Bowl Depth (mm): 250

OTHER FEATURES Material: Stainless Steel

Type of installation: Undermount

Valve hole type: 3½" Overflow hole: No