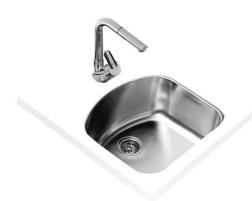

## TU 23.20 D Undermount stainless steel sink

Antibacterial

Lifetime warranty

**DESCRIPTION** Undermount stainless steel sink

LIFE STYLE Total

**COLOURS** 

**REFERENCE**REF. 115010002
EAN. 8434778003444

## **FEATURES**

Space Series
Stainless steel sink
One bowl
Undermount installation
3½" manual basket waste without overflow
250 mm deep bowl
60 cm base unit