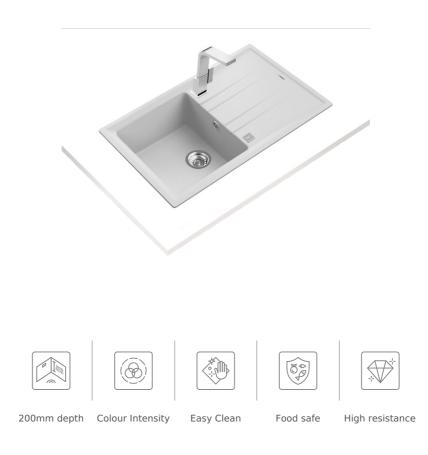

Inset Tegranite sink with one bowl and one drainer

Maestro

REF. 115330026 EAN. 8434778006056 **TEKA** 

## FEATURES

Tegranite+ sink One bowl and one drainer Inset installation 3½" automatic basket waste with siphon 200 mm deep bowl 50 cm base unit

## DIMENSIONS

Product height (mm): Product width (mm): 510 Product depth (mm): 200 Product length (mm): 860 Net weight (Kg): 11,5

## **TECHNICAL DETAILS**

| MAIN BOWL      | Main Bowl Length (mm): 380<br>Main Bowl Width (mm): 414<br>Main Bowl Depth (mm): 200                                                                                            |
|----------------|---------------------------------------------------------------------------------------------------------------------------------------------------------------------------------|
| OTHER FEATURES | Material: Tegranite+<br>Type of installation: Inset<br>Number of tap holes: Pre-Drilled<br>Valve hole type: 3½"<br>Overflow hole: Round<br>Sink Bowl / Top thickness (mm): 10/7 |
| OTHERS         | Base unit (cm): 50                                                                                                                                                              |
| SINK LAY OUT   | Number of bowls: 1<br>Number of drainers: 1<br>Drainer position: Reversible                                                                                                     |