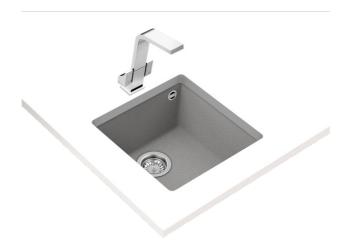

## Square 40.40 TG Undermount Tegranite sink with one bowl

200mm depth Colour Intensity

Easy Clean

Food safe

High resistance

**DESCRIPTION** 

Undermount Tegranite sink with one bowl

**LIFE STYLE** 

## **FEATURES**

Tegranite+ sink
One bowl
Undermount installation
3½" manual basket waste with siphon
200 mm deep bowl
50 cm base unit

## **DIMENSIONS**

Product height (mm): Product width (mm): 440 Product depth (mm): 200 Product length (mm): 440 Net weight (Kg): 5,4

## **TECHNICAL DETAILS**

MAIN BOWL Main Bowl Length (mm): 400
Main Bowl Width (mm): 400

Main Bowl Depth (mm): 200

OTHER FEATURES Material: Tegranite+

Type of installation: Undermount

Valve hole type:  $3\frac{1}{2}$ "
Overflow hole: Round