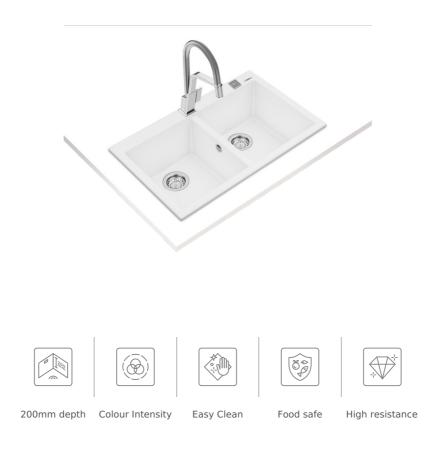

**TEKA** 

| DESCRIPTION |
|-------------|
| LIFE STYLE  |
| COLOURS     |
| REFERENCE   |

Inset Tegranite sink with two bowls

Maestro

REF. 115260018 EAN. 8434778006735

**TEKA** 

## FEATURES

Tegranite+ sink Two bowls Inset installation 3½" automatic basket waste with siphon 200 mm deep bowls 80 cm base unit

## ACCESSORIES

Installation clips: Yes Siphon: Yes