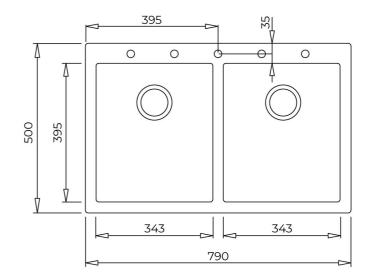

## DIMENSIONS

Product height (mm): Product width (mm): 500 Product depth (mm): 200 Product length (mm): 790 Net weight (Kg): 14,2

## **TECHNICAL DETAILS**

| MAIN BOWL      | Main Bowl Length (mm): 343<br>Main Bowl Width (mm): 395<br>Main Bowl Depth (mm): 200                                                                                           |
|----------------|--------------------------------------------------------------------------------------------------------------------------------------------------------------------------------|
| OTHER FEATURES | Material: Tegranite+<br>Type of installation: Inset<br>Number of tap holes: Pre-Drilled<br>Valve hole type: 3½"<br>Overflow hole: Round<br>Sink Bowl / Top thickness (mm): 8,0 |
| OTHERS         | Base unit (cm): 80                                                                                                                                                             |
| SECONDARY BOWL | Secondary Bowl Length (mm): 343<br>Secondary Bowl Width (mm): 395<br>Secondary Bowl Depth (mm): 200                                                                            |
| SINK LAY OUT   | Number of bowls: 2<br>Number of drainers: 0                                                                                                                                    |