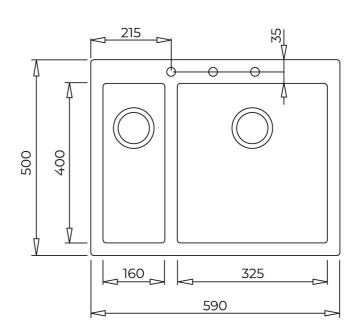

## **DIMENSIONS**

Product height (mm): Product width (mm): 500 Product depth (mm): 200 Product length (mm): 590 Net weight (Kg): 11,3

## **TECHNICAL DETAILS**

MAIN BOWL Main Bowl Length (mm): 325

Main Bowl Width (mm): 400 Main Bowl Depth (mm): 200

OTHER FEATURES Material: Tegranite+

Type of installation: Inset Number of tap holes: Pre-Drilled

Valve hole type: 3½"
Overflow hole: Round

Sink Bowl / Top thickness (mm): 8,0

OTHERS Base unit (cm): 60

SECONDARY BOWL Secondary Bowl Length (mm): 160

Secondary Bowl Width (mm): 400 Secondary Bowl Depth (mm): 155 Number of bowls: 2
Number of drainers: 0