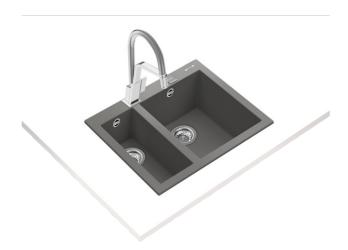

## ForSquare 2B 590 TG Inset Tegranite sink with two bowls

200mm depth Colour Intensity

Easy Clean

Food safe

High resistance

**DESCRIPTION** 

Inset Tegranite sink with two bowls

**LIFE STYLE** 

## **FEATURES**

Tegranite+ sink
Two bowls
Inset installation
3½" automatic basket waste with siphon
200 and 155 mm deep bowls
60 cm base unit