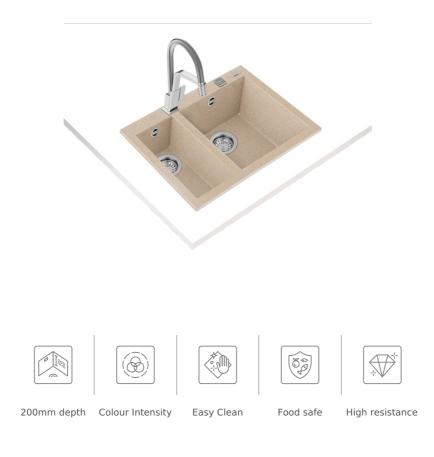

**TEKA** 

| DESCRIPTION |  |
|-------------|--|
| LIFE STYLE  |  |
| COLOURS     |  |
| REFERENCE   |  |

Inset Tegranite sink with two bowls

Maestro

REF. 115260021 EAN. 8434778007008

**TEKA** 

## FEATURES

Tegranite+ sink Two bowls Inset installation 3½" automatic basket waste with siphon 200 and 155 mm deep bowls 60 cm base unit