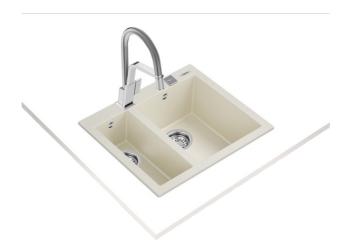

## ForSquare 2B 590 TG Inset Tegranite sink with two bowls

200mm depth Colour Intensity

Easy Clean

Food safe

High resistance

**DESCRIPTION** 

Inset Tegranite sink with two bowls

**LIFE STYLE** 

## **FEATURES**

Tegranite+ sink
Two bowls
Inset installation
3½" automatic basket waste with siphon
200 and 155 mm deep bowls
60 cm base unit