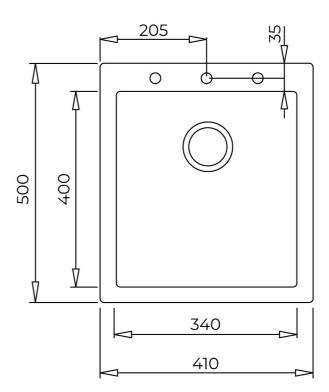

## DIMENSIONS

Product height (mm): Product width (mm): 500 Product depth (mm): 200 Product length (mm): 410 Net weight (Kg): 6,7

## **TECHNICAL DETAILS**

| MAIN BOWL      | Main Bowl Length (mm): 340<br>Main Bowl Width (mm): 400<br>Main Bowl Depth (mm): 200                                                                                           |
|----------------|--------------------------------------------------------------------------------------------------------------------------------------------------------------------------------|
| OTHER FEATURES | Material: Tegranite+<br>Type of installation: Inset<br>Number of tap holes: Pre-Drilled<br>Valve hole type: 3½"<br>Overflow hole: Round<br>Sink Bowl / Top thickness (mm): 8,0 |
| OTHERS         | Base unit (cm): 45                                                                                                                                                             |
| SINK LAY OUT   | Number of bowls: 1                                                                                                                                                             |