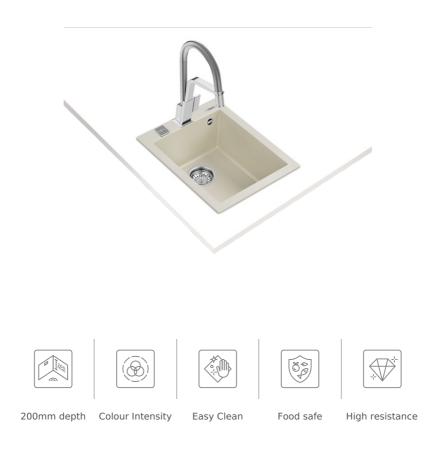

**TEKA** 

| DESCRIPTION |  |
|-------------|--|
| LIFE STYLE  |  |
| COLOURS     |  |
| REFERENCE   |  |

Inset Tegranite sink with one bowl

Maestro

REF. 115230013 EAN. 8434778007169

**TEKA** 

## FEATURES

Tegranite+ sink One bowl Inset installation 3½" automatic basket waste with siphon 200 mm deep bowl 45 cm base unit

ACCESSORIES

Installation clips: Yes Siphon: Yes