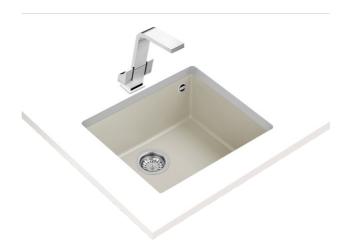

## Square 50.40 TG Undermount Tegranite sink with one bowl

200mm depth Colour Intensity

Easy Clean

Food safe

High resistance

**DESCRIPTION** 

Undermount Tegranite sink with one bowl

LIFE STYLE

## **FEATURES**

Tegranite+ sink
One bowl
Undermount installation
3½" manual basket waste with siphon
200 mm deep bowl
60 cm base unit

## **TECHNICAL DETAILS**

MAIN BOWL Main Bowl Length (mm): 500
Main Bowl Width (mm): 400

Main Bowl Depth (mm): 200

OTHER FEATURES Material: Tegranite+

Type of installation: Undermount

Valve hole type:  $3\frac{1}{2}$ "
Overflow hole: Round