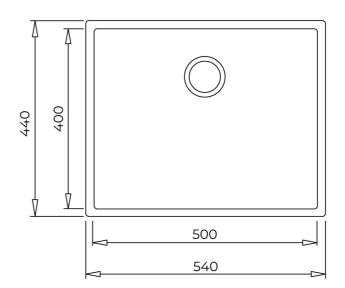

## **DIMENSIONS**

Product height (mm): Product width (mm): 440 Product depth (mm): 200 Product length (mm): 540 Net weight (Kg): 8,17

## **TECHNICAL DETAILS**

MAIN BOWL Main Bowl Length (mm): 500
Main Bowl Width (mm): 400

Main Bowl Depth (mm): 200

OTHER FEATURES Material: Tegranite+

Type of installation: Undermount

Valve hole type:  $3\frac{1}{2}$ "
Overflow hole: Round