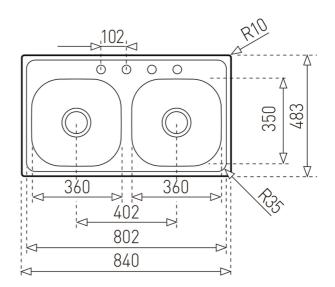

## DIMENSIONS

Product height (mm): Product width (mm): 483 Product depth (mm): 178 Product length (mm): 840 Net weight (Kg):

## **TECHNICAL DETAILS**

| MAIN BOWL      | Main Bowl Length (mm): 360<br>Main Bowl Width (mm): 314<br>Main Bowl Depth (mm): 178                                                           |
|----------------|------------------------------------------------------------------------------------------------------------------------------------------------|
| OTHER FEATURES | Material: Stainless Steel<br>Type of installation: Inset<br>Number of tap holes: 1<br>Overflow hole: No<br>Sink Bowl / Top thickness (mm): 0,7 |
| SECONDARY BOWL | Secondary Bowl Length (mm): 360<br>Secondary Bowl Width (mm): 314<br>Secondary Bowl Depth (mm): 178                                            |
| SINK LAY OUT   | Number of bowls: 2<br>Number of drainers: 0                                                                                                    |