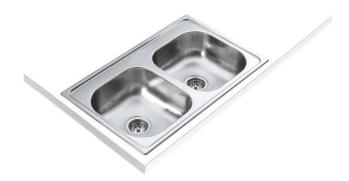

Antibacterial

Lifetime warranty

DESCRIPTION

LIFE STYLE

**TEKA** 

Topmount stainless steel sink two bowls

Total

COLOURS

## FEATURES

Diverse Series Stainless steel sink Two bowls Inset installation 3½" manual waste without overflow 178 mm deep bowls 80 cm base unit