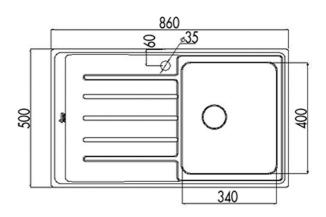

### **DIMENSIONS**

Product height (mm): Product width (mm): 500 Product depth (mm): 190 Product length (mm): 860 Net weight (Kg): 4,54

## **TECHNICAL DETAILS**

MAIN BOWL Main Bowl Length (mm): 340
Main Bowl Width (mm): 400

Main Bowl Depth (mm): 190

OTHER FEATURES

Material: Stainless Steel

Type of installation: Inset

Number of tap holes: 1 Valve hole type: 3½" Overflow hole: Round

Sink Bowl / Top thickness (mm): 0,8 / 0,8

OTHERS Base unit (cm): 45

SINK LAY OUT

Number of bowls: 1

Number of drainers: 1

Drainer position: Right