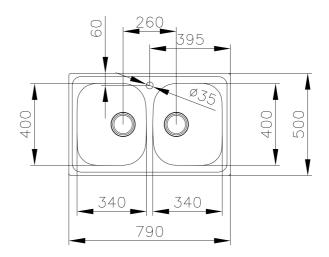

## **DIMENSIONS**

Product height (mm): Product width (mm): 500 Product depth (mm): 170 Product length (mm): 790 Net weight (Kg): 3,72

## **TECHNICAL DETAILS**

MAIN BOWL Main Bowl Length (mm): 340
Main Bowl Width (mm): 400

Main Bowl Depth (mm): 170

OTHER FEATURES

Material: Stainless Steel

Type of installation: Inset

Valve hole type: 3½"
Overflow hole: Round

Sink Bowl / Top thickness (mm): 0,7

OTHERS Base unit (cm): 80

SECONDARY BOWL

Secondary Bowl Length (mm): 340

Secondary Bowl Width (mm): 400

Secondary Bowl Depth (mm): 170

SINK LAY OUT

Number of bowls: 2