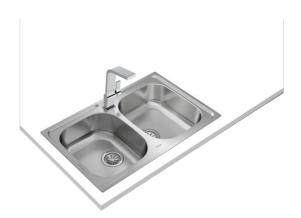

## Universe 80 T-XP 2B Inset stainless steel sink in 80 cm

Antibacterial

Lifetime warranty

**DESCRIPTION** Inset stainless steel sink in 80 cm

LIFE STYLE Total

**COLOURS** 

**REFERENCE** REF. 115040007 EAN. 8434778015188

## **FEATURES**

Universe Series
Stainless steel sink, Polished finish
Two bowls
Inset installation
3½" manual basket waste and siphon
170 mm deep bowls
80 cm base unit