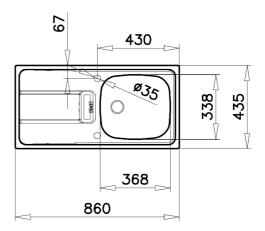

## DIMENSIONS

Product height (mm): Product width (mm): 435 Product depth (mm): 150 Product length (mm): 860 Net weight (Kg): 2,25

# **TECHNICAL DETAILS**

| MAIN BOWL      | Main Bowl Length (mm): 368<br>Main Bowl Width (mm): 338<br>Main Bowl Depth (mm): 150                                                                        |
|----------------|-------------------------------------------------------------------------------------------------------------------------------------------------------------|
| OTHER FEATURES | Material: Stainless Steel<br>Type of installation: Inset<br>Valve hole type: 3½"<br>Overflow hole: Rectangular Grid<br>Sink Bowl / Top thickness (mm): 0,55 |
| OTHERS         | Base unit (cm): 45                                                                                                                                          |
| SINK LAY OUT   | Number of bowls: 1<br>Number of drainers: 1<br>Drainer position: Reversible                                                                                 |