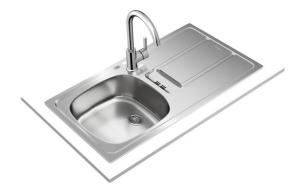

#### DESCRIPTION

LIFE STYLE

COLOURS

REFERENCE

Inset stainless steel sink One bowl and one drainer

Easy

REF. 115120045 EAN. 8434778016499

#### FEATURES

Stainless steel sink One bowl and one drainer Inset installation 150 mm deep bowl 45 cm base unit