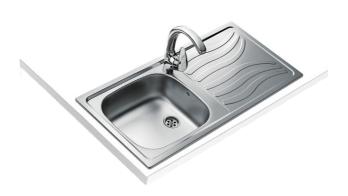

## Napea 45 1B 1D Inset stainless steel sink One bowl and one drainer

Antibacterial

Lifetime warranty

**DESCRIPTION** Inset stainless steel sink One bowl and one drainer

**LIFE STYLE** Easy

**COLOURS** 

REFERENCE REF. 40109304

## **FEATURES**

Stainless steel sink
One bowl and one drainer
Inset installation
3½" manual basket waste
140 mm deep bowl
45 cm base unit