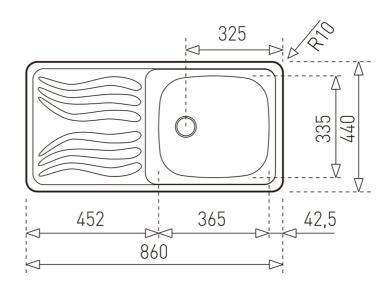

## **DIMENSIONS**

Product height (mm): Product width (mm): 440 Product depth (mm): 140 Product length (mm): 860 Net weight (Kg): 2,58

## **TECHNICAL DETAILS**

MAIN BOWL Main Bowl Length (mm): 365
Main Bowl Width (mm): 335

Main Bowl Depth (mm): 140

OTHER FEATURES

Material: Stainless Steel

Type of installation: Inset

Valve hole type: 3½"

Overflow hole: Rectangular Grid
Sink Bowl / Top thickness (mm): 0,6