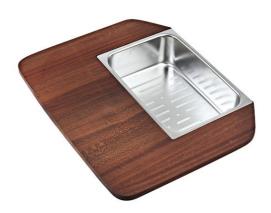

## **Chopping board with colander bowl Kit** Wooden chopping board with stainless steel colander bowl kit for 34.40 R25 sinks

**DESCRIPTION** Wooden chopping board with stainless steel colander bowl kit for

## Chopping board with colander bowl Kit

**FEATURES** 

Wood plank Stainless steel colander Unique design for sinks Expression and Premium range, trough 34 x 40 cm