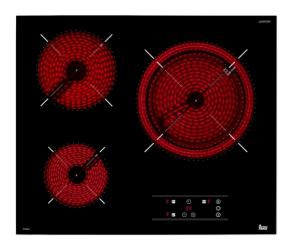

#### **FEATURES**

Vitroceramic hob Touch Control 3 cooking zones 1 high lights Ø 210/270 mm 1 high lights Ø 180 mm 1 high lights Ø 145 mm Ceramic glass surface Auto-lock safety system Cooking timer Residual heat indicator Easy installation kit Maximum nominal power 5400 W