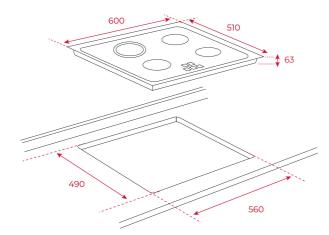

#### DIMENSIONS

Product height (mm): 63 Product width (mm): 600 Product depth (mm): 510 Product length (mm): Net weight (Kg): 8,7