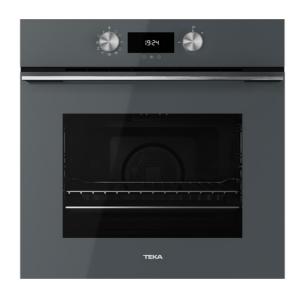

### **FEATURES**

**Urban Colors Edition** 

Multifunction SurroundTemp oven

8 cooking functions

Pyrolysis self-cleaning system and automatic HydroClean system

Mechanical control knobs

Electronic timer

Chrome supports with 5 cooking levels

Easy slide telescopic guides

Removable quadruple glazed door

Children safety lock

Automatic disconnection safety system

Manual quick preheating

Anti-tip deep tray

Capacity (gross/net): 71 / 70 litres

## **TECHNICAL DETAILS**

Energy Efficiency Class: A+ Power rate (V): 220-240 Frequency (Hz): 50/60

Maximum Nominal Power (W): 3552

#### **COLOURS**

111000009 Stone Grey Glass

111000007 Black Glass

111000007 White Glass