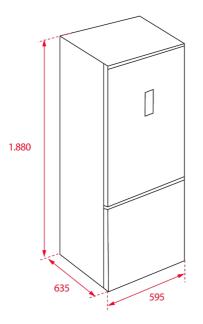

## DIMENSIONS

Product height (mm): 1880 Product width (mm): 595 Product depth (mm): 635 Product length (mm): Net weight (Kg): 68