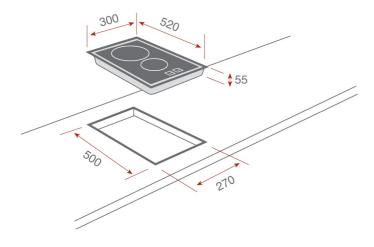

## DIMENSIONS

Product height (mm): Product width (mm): Product depth (mm): Product length (mm): Net weight (Kg): 4,3