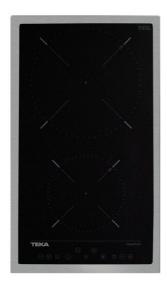

#### EASY EFX 32300 IH

Modular induction hob with Touch control and 2 cooking zones

#### **FEATURES**

Modular induction hob Touch Control 2 cooking zones 1 high lights Ø 210 mm 1 high lights Ø 145 mm Stainless steel surface Auto-lock safety system Cooking timer Power plus Child lock Residual heat indicator Maximum nominal power 3600 W

## COLOURS

112510006

Stainless Steel