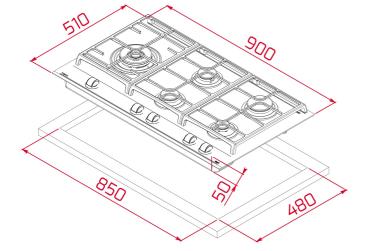

## **DIMENSIONS**

Product height (mm): 98 Product width (mm): 900 Product depth (mm): 510 Product length (mm): Net weight (Kg): 16,5