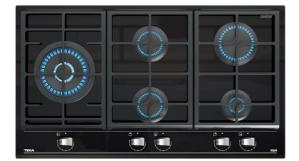

# FEATURES

Urban Colors Edition Gas on glass hob

ExactFlame

Frontal control knobs with ergonomic design

5 cooking zones

1 double ring burner, 4.00 kW

1 fast burner, 2.8 kW

2 semi fast burners, 1.7 kW

1 auxiliary burner, 1 kW

Ceramic glass surface

Auto ignition

Auto-lock safety system

Cast iron grids

Easy installation kit

Maximum nominal power 10.950 W

Optional: Wok support

### **COLOURS**

112570187

Black glass