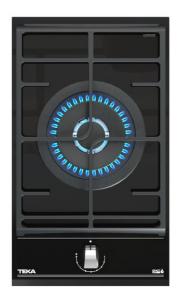

# TOTAL GZC 31339 XB

50 cm modular gas on glass hob varioPro Series with 1 burner and auto-lock safety

Auto

ignition

Autolock ExactFlame

Easy installation

## **FEATURES**

Urban Colors Edition VarioPro Series Modular gas on glass hob ExactFlame Frontal control knobs with ergonomic design 1 cooking zone 1 double ring burner, 3.5 kW Ceramic glass surface Auto ignition Auto-lock safety system Cast iron grids Easy installation kit Maximum nominal power 3500 W

### **COLOURS**

112570179

Black