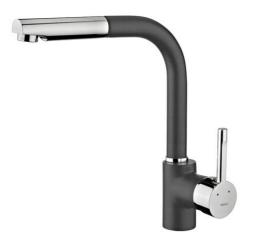

## **FEATURES**

High spout pull-out kitchen tap
Swivel spout
Anti-scale aerator
Pull-out 1 function: normal
Extra resistant flexible hose
Cartridge with ceramic discs of high resistance
Highly precise temperature control
Greater handling sensitivity with smoother movements
3/8" flexible inlet pipes

## **DIMENSIONS**

Product height (mm): 289
Product width (mm):
Product depth (mm):
Product length (mm):
Net weight (Kg): 2,7