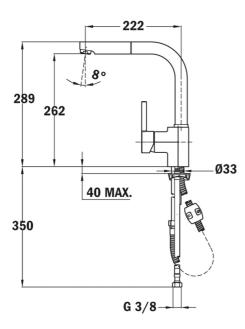

## **DIMENSIONS**

Product height (mm): 289
Product width (mm):
Product depth (mm):
Product length (mm):
Net weight (Kg): 2,7