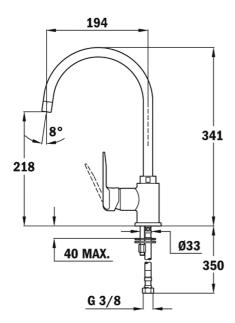

## **DIMENSIONS**

Product height (mm): 341 Product width (mm): Product depth (mm): Product length (mm): Net weight (Kg): 1,55