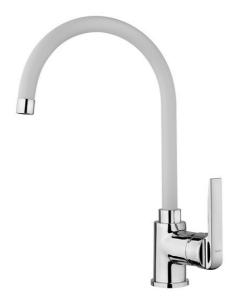

## **FEATURES**

High spout kitchen tap
Minimalistic design
Swivel spout
Anti-scale aerator
Cartridge with ceramic discs of high resistance
Highly precise temperature control
Greater handling sensitivity with smoother movements
3/8" flexible inlet pipes

## **COLOURS**

|   | 53995120FV | V White        |
|---|------------|----------------|
|   | 5399512    | Black          |
|   | 5399512    | Grey           |
|   | 5399512    | Carbon         |
|   | 5399512    | Sandbeige      |
|   | 5399512    | Metallic black |
| П | 5399512    | Chrome         |
|   |            |                |