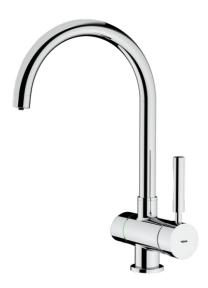

## **FEATURES**

 $\label{thm:continuous} \mbox{High spout kitchen tap for filtered water} \\ \mbox{Swivel spout}$ 

Anti-scale aerator

2 independent waterways for unfiltered and filtered water Without purifier filter system

Cartridge with ceramic discs of high resistance

Highly precise temperature control

Greater handling sensitivity with smoother movements 3/8" flexible inlet pipes

## **COLOURS**

L82000200 Chrome