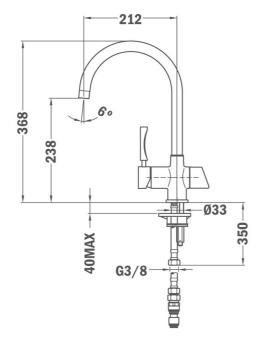

## **DIMENSIONS**

Product height (mm): 368 Product width (mm): Product depth (mm): Product length (mm): Net weight (Kg): 2