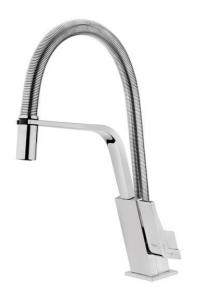

# Professional Kitchen Tap Mixer with flexible spring

Anti-Scale Aerator

High Resistance

Pull Down Shower

Swivel Spout

#### **FEATURES**

Professional kitchen tap

Swivel and flexible spout
Anti-scale aerator
Pull-down shower 1 function: aerated spray
High resistant flexible spring
Stainless steel flexible hose
Cartridge with ceramic discs of high resistance
Highly precise temperature control
Greater handling sensitivity with smoother movements
3/8" flexible inlet pipes