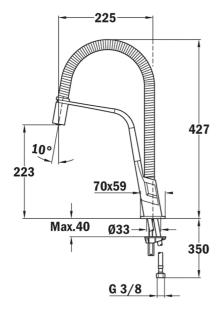

# **DIMENSIONS**

Product height (mm): 427 Product width (mm): Product depth (mm): Product length (mm): Net weight (Kg): 2,85