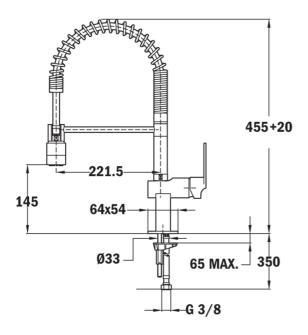

## DIMENSIONS

Product height (mm): Product width (mm): Product depth (mm): Product length (mm): Net weight (Kg): 3,22