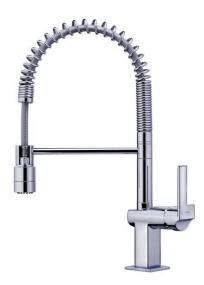

#### MAESTRO MY Compact

Professional Kitchen Tap Mixer and extractable handle

## **FEATURES**

Professional kitchen tap Swivel and flexible spout 360° Anti-scale aerator Pull-down shower 2 functions: normal & shower spray High resistant flexible spring Flexible stainless steel pipe with plastic coating (protection and easy cleaning) Cartridge with ceramic discs and adjustable flow and temperature 3/8" flexible inlet pipes