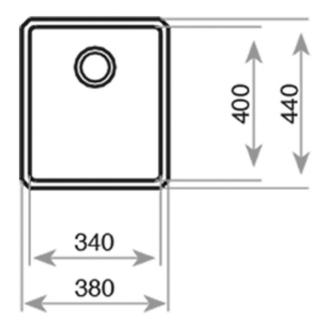

# **DIMENSIONS**

Product height (mm): Product width (mm): 440 Product depth (mm): 200 Product length (mm): 380 Net weight (Kg): 3,02