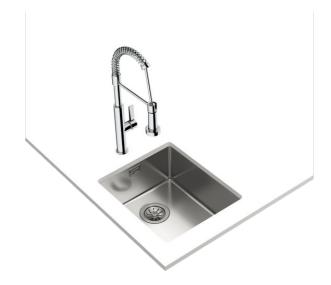

# Be Linea RS15 34.40

### Undermount stainless steel sink with one bowl

200mm depth

Antibacterial Lifetime

warranty SilentSmart

R15, easy to clean

# **FEATURES**

Be Linea Series' Stainless steel sink One bowl Undermount installation Easy clean radius R15 corners  $3\frac{1}{2}$ " manual basket waste with siphon SilentSmart, 50% less noise 200 mm deep bowl 45 cm base unit