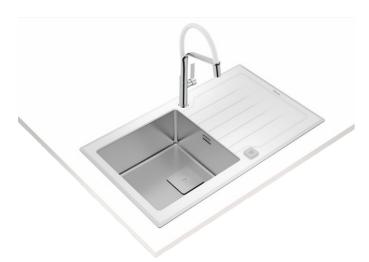

## FEATURES

Diamond Series Stainless steel and glass sink One inox bowl and one drainer Safety tempered glass with bevelled edges Inset installation Easy clean radius R15 corners 3½" SQ automatic basket waste with siphon Decorative SQ cover SilentSmart, 50% less noise 200 mm deep bowl 50 cm base unit

## DIMENSIONS

Product height (mm): 200 Product width (mm): 510 Product depth (mm): 200 Product length (mm): 860 Net weight (Kg): 3,48

115100012White glass115100011Stone grey glass115100011Black glass