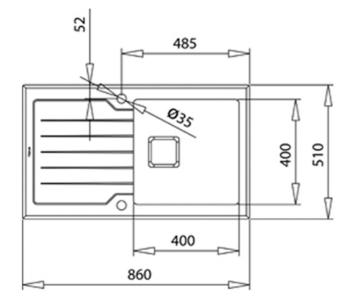

## DIMENSIONS

Product height (mm): 200 Product width (mm): 510 Product depth (mm): 200 Product length (mm): 860 Net weight (Kg): 3,48

115100012White glass115100011Stone grey glass115100011Black glass