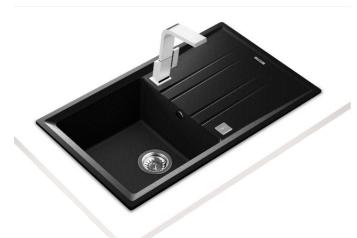

## Stone 50 B-TG 1B 1D

Colour

200mm depth

Intensity

Easy Clean Food safe

High resistance

#### **FEATURES**

Stone Series

Tegranite+ sink

One bowl and one drainer

High resistance surface to impacts, thermal shocks and high

temperatures

Excellent UV resistance against decoloring

Bacteria-free surface very easy to clean

Inset installation

80% quartz and resins

3½" automatic basket waste with siphon

200 mm deep bowl

50 cm base unit