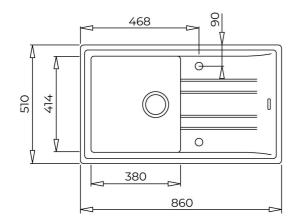

### **DIMENSIONS**

Product height (mm): Product width (mm): 510 Product depth (mm): 200 Product length (mm): 860 Net weight (Kg): 11,5