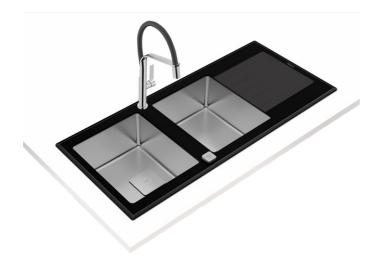

# Diamond RS15 2B 1D Inset glass sink with two

Inset glass sink with two bowls and one drainer

200mm depth

Antibacterial Lifetime warranty

warranty + SilentSmart

R15, easy to clean

#### **FEATURES**

Diamond Series
Stainless steel and glass sink
Two inox bowls and one drainer
Safety tempered glass with bevelled edges
Inset installation
Easy clean radius R15 corners
3½" SQ automatic basket waste with siphon
Decorative SQ cover
SilentSmart, 50% less noise
200 mm deep bowls
80 cm base unit

### **COLOURS**

115160007 Black glass