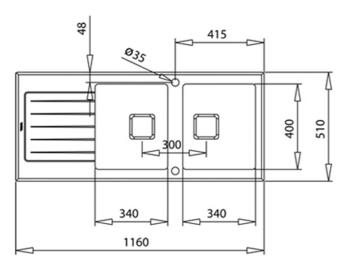

## **DIMENSIONS**

Product height (mm): Product width (mm): 510 Product depth (mm): 200 Product length (mm): 1160 Net weight (Kg): 4,6