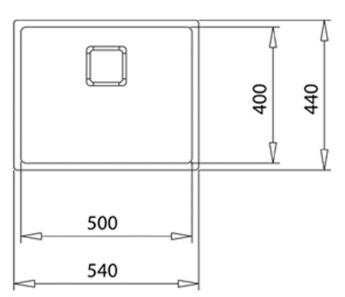

# **DIMENSIONS**

Product height (mm): Product width (mm): 440 Product depth (mm): 200 Product length (mm): 540 Net weight (Kg): 4,1