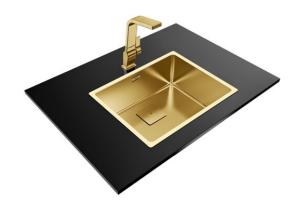

# FlexLinea RS15 50.40

Metallic Edition 3-in-1 installation sink with one bowl and pvd brass finish

### **FEATURES**

FlexLinea Series

Metallic stainless steel + PVD coat sink

One bowl

3-in-1 installation possibilities: undermount, top or flush

Easy clean radius R15 corners

 $3\frac{1}{2}$ " SQ manual basket waste with siphon

Decorative SQ cover

SilentSmart, 50% less noise

200 mm deep bowl

60 cm base unit

200mm depth

Antibacterial R15, easy to clean