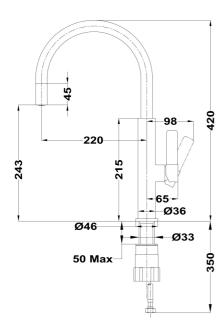

# **DIMENSIONS**

Product height (mm): 420 Product width (mm): Product depth (mm): Product length (mm): Net weight (Kg): 0,95