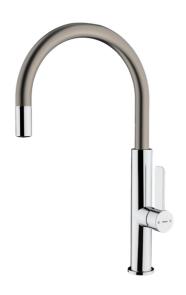

## **FEATURES**

Metallic Edition, Titanium Collection
High spout kitchen tap
Swivel spout
Anti-scale aerator
Cartridge with ceramic discs of high resistance
Highly precise temperature control
Greater handling sensitivity with smoother movements
Easy-Quick fixation system
3/8" - 1/2" flexible inlet pipes

# **DIMENSIONS**

Product height (mm): 420 Product width (mm): Product depth (mm): Product length (mm): Net weight (Kg): 0,95