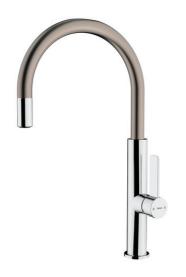

# Single lever Kitchen Tap with aerator integrated in the spout

### **FEATURES**

Metallic Edition, Titanium Collection High spout kitchen tap Swivel spout Anti-scale aerator Cartridge with ceramic discs of high resistance Highly precise temperature control Greater handling sensitivity with smoother movements Easy-Quick fixation system 3/8" - 1/2" flexible inlet pipes

### **COLOURS**

| ٠ | 116030035 | Chrome Titanium    |
|---|-----------|--------------------|
|   | 116030022 | Black Chrome       |
|   | 116030022 | London Brick Brown |
|   | 116030022 | Steam Grey         |
|   | 116030022 | Stone Grey         |
|   | 116030022 | Chrome Brass       |
|   | 116030022 | Chrome White       |
| Ш | 116030022 | Chrome             |
|   |           |                    |