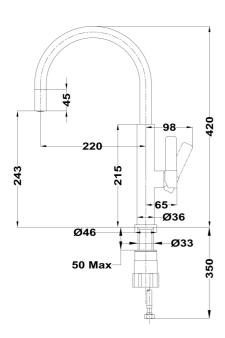

## **DIMENSIONS**

Product height (mm): 420 Product width (mm): Product depth (mm): Product length (mm): Net weight (Kg): 0,95