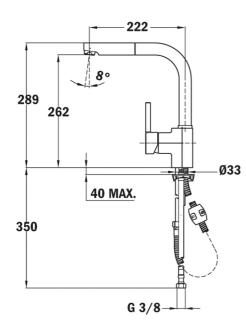

## **DIMENSIONS**

Product height (mm): 289 Product width (mm): Product depth (mm): Product length (mm): Net weight (Kg): 2,7