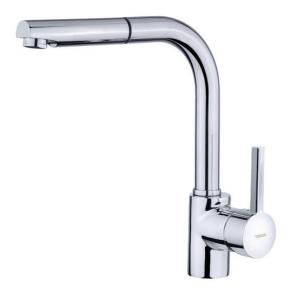

# Single Lever Kitchen Tap with pull-out shower

Anti-Scale Aerator

Pull Out Shower

Resistance

Swivel Spout

## **FEATURES**

High spout pull-out kitchen tap
Swivel spout
Anti-scale aerator
Pull-out 1 function: normal
Extra resistant flexible hose
Cartridge with ceramic discs of high resistance
Highly precise temperature control
Greater handling sensitivity with smoother movements
3/8" flexible inlet pipes