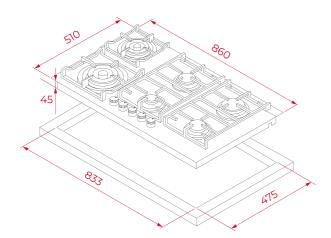

## DIMENSIONS

Product height (mm): 91 Product width (mm): 860 Product depth (mm): 510 Product length (mm): Net weight (Kg): 15,05