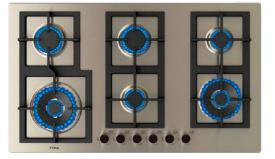

### TOTAL EFX 90.1 6G AI AL 2DR CI

90 cm gas hob with 6 burners and auto-lock safety system

+ ↓ ↓

Auto

ignition

1 | 1

Autolock

REF: 112610018

### **FEATURES**

Gas hob Frontal control knobs 6 cooking zones 2 double ring burners, 4.00 kW 3 semi fast burners, 1.7 kW 1 auxiliary burner, 1 kW Stainless steel surface Auto-lock safety system Cast iron grids Maximum nominal power 14.250 W