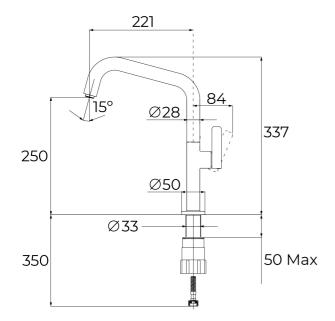

### **DIMENSIONS**

Product height (mm): 337 Product width (mm): Product depth (mm): Product length (mm): Net weight (Kg): 1,15

Cartridge diameter: 28 mm Spout diameter: 28 mm

Highly precise temperature control

Greater handling sensitivity with smoother movements

Easy-Quick fixation system 1/2" flexible inlet pipes