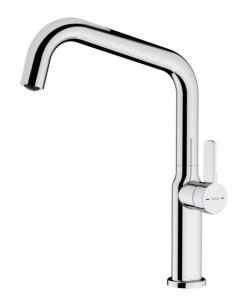

# Single lever kitchen tap with oval body

Anti-Scale Aerator

Swivel Spout

el Easy\_Quick

#### **FEATURES**

Oval Series High spout kitchen tap Slim elegant design Swivel spout 360°

Anti-scale aerator with coin slot (no tools required)

Waterflow limited to 5 l/min

Cartridge with ceramic discs of high resistance

Cartridge diameter: 28 mm Spout diameter: 28 mm

Highly precise temperature control

Greater handling sensitivity with smoother movements

Easy-Quick fixation system 1/2" flexible inlet pipes